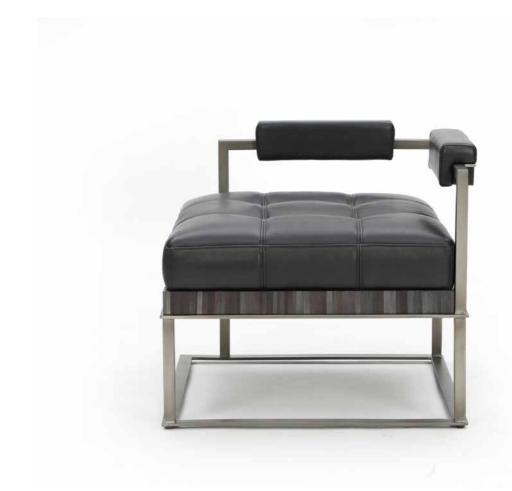

Model: Collec(t)able hocker Material: Straw, leather, iron Dimensions: 85 x 65 x H40 cm

Finishes: Antique silver, Antique gold, Rose

Dim

Item nr:

FPA 538

Model: Collec(t)able hocker

Material: Straw, corduroy, iron

Dimensions: 85 x 65 x H40 cm

Finishes: Antique silver, **Antique gold**, Rose

\*Other finishes on request

\*Other finishes on request