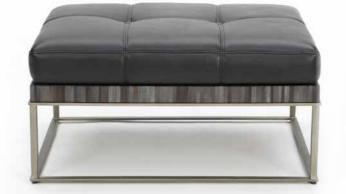

Model: Collec(t)able hocker Material: Straw, leather, iron Dimensions: 85 x 65 x H40 cm

Finishes: Antique silver, Antique gold, Rose

Dim

Item nr:

FPA 538

Model: Collec(t)able hocker

Material: Straw, corduroy, iron

Dimensions: 85 x 65 x H40 cm

Finishes: Antique silver, **Antique gold**, Rose

\*Other finishes on request

\*Other finishes on request