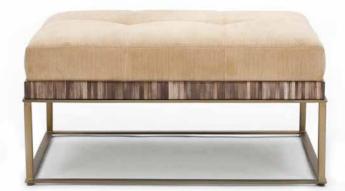

## PIETER ADAM COLLEC[T]ABLE SOFA

All rights reserved www.pieter-adam.com

Top View

FPA 538

650

PIETER ADAM"

SIDE View

Itemnr: FPA 538

Model: Collec(t)able hocker Material: Straw, leather, iron Dimensions: 85 x 65 x H40 cm

Finishes: Antique silver, Antique gold, Rose

Dim

Item nr:

FPA 538

Model: Collec(t)able hocker

Material: Straw, corduroy, iron