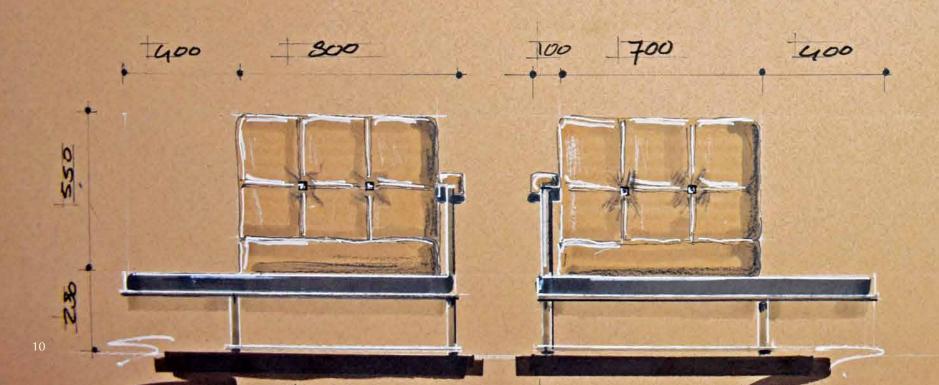

Itemnr: FPA 531

Model: Collec(t)able chair shelf service right

Material: Straw, leather, iron Dimensions: 120 x 85 x H85 cm

Finishes: Antique silver, **Antique gold**, Rose

Itemnr: FPA 532

Model: Collec(t)able chair shelf service left

Material: Straw, leather, iron Dimensions: 120 x 85 x H85 cm

Finishes: Antique silver, **Antique gold**, Rose

ALL RIGHTS RESEAVED WWW.BITTR-ADAM/COM