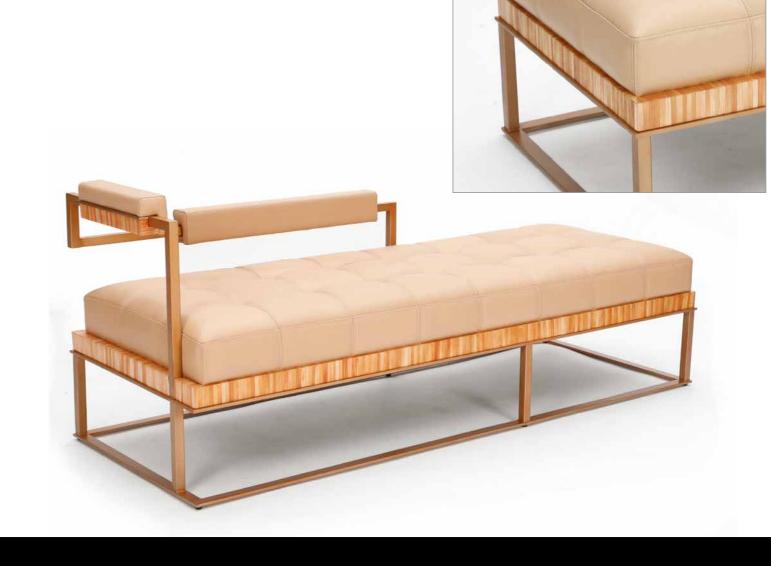

Finishes: Antique silver, **Antique gold**, Rose

Itemnr: FPA 534

Model: Collec(t)able chaise longue

Material: Straw, leather, iron Dimensions: 180 x 68 x H60 cm

Finishes: Antique silver, Antique gold, **Rose** 