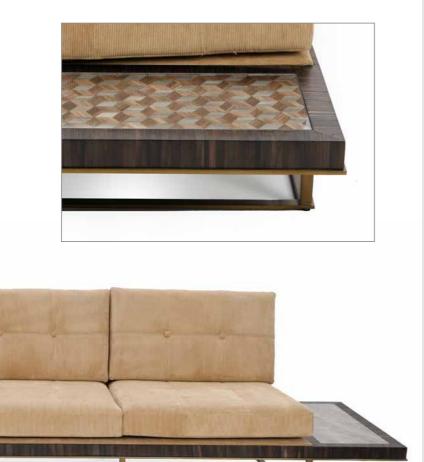

COLLEC(T)ABLE 2024

WWW.PIETER-ADAM.COM

WHAT YOU SEE

IS

WHAT YOU GET!

Itemnr: FPA 530

Model: Collec(t)able sofa shelf service

Material: Straw, corduroy, iron Dimensions: 320 x 90 x H83 cm