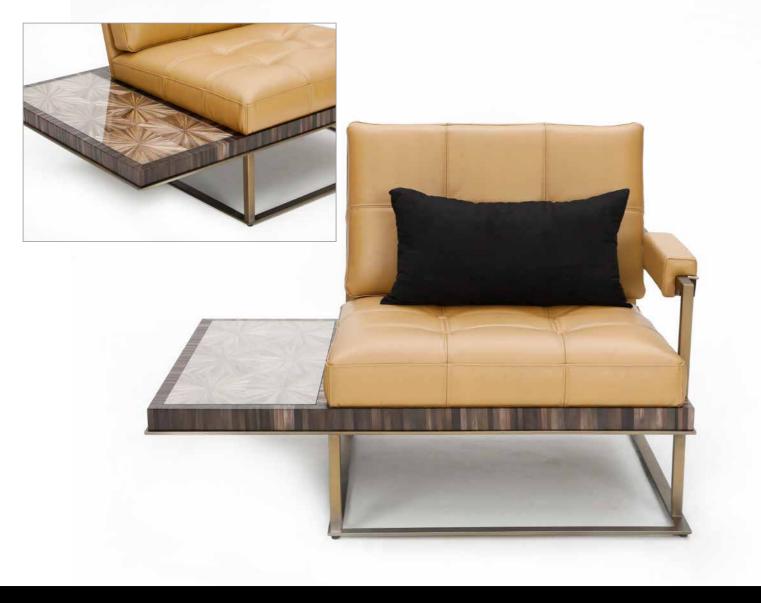

Itemnr: FPA 531

Model: Collec(t)able chair shelf service right

Material: Straw, leather, iron Dimensions: 120 x 85 x H85 cm

Finishes: Antique silver, **Antique gold**, Rose

Itemnr: FPA 532

Model: Collec(t)able chair shelf service left

Material: Straw, leather, iron Dimensions: 120 x 85 x H85 cm

Finishes: Antique silver, **Antique gold**, Rose

ALL RIGHTS RESEAVED WWW.BITTR-ADAM/COM