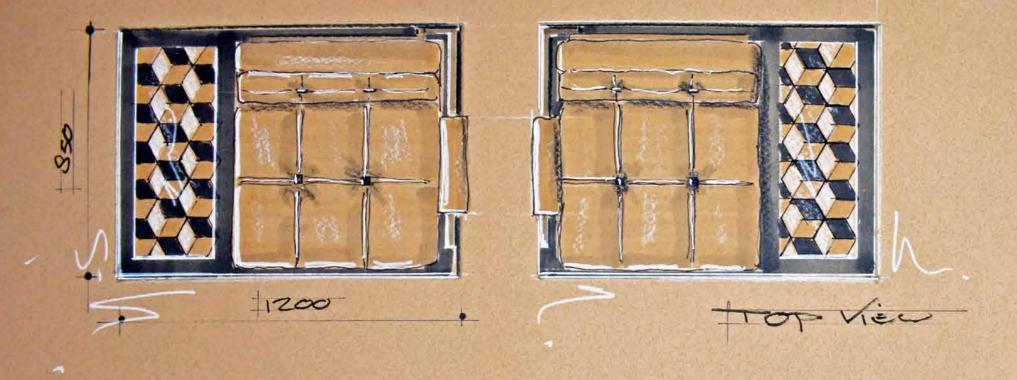

## PIETER ADAM COLLEC[T]ABLE SOFA

All rights reserved www.pieter-adam.com

Top View

FPA 538

650

PIETER ADAM"

SIDE View

Itemnr: FPA 538

Model: Collec(t)able hocker Material: Straw, leather, iron Dimensions: 85 x 65 x H40 cm

Finishes: Antique silver, Antique gold, Rose

Dim

Item nr:

FPA 538

Model: Collec(t)able hocker

Material: Straw, corduroy, iron