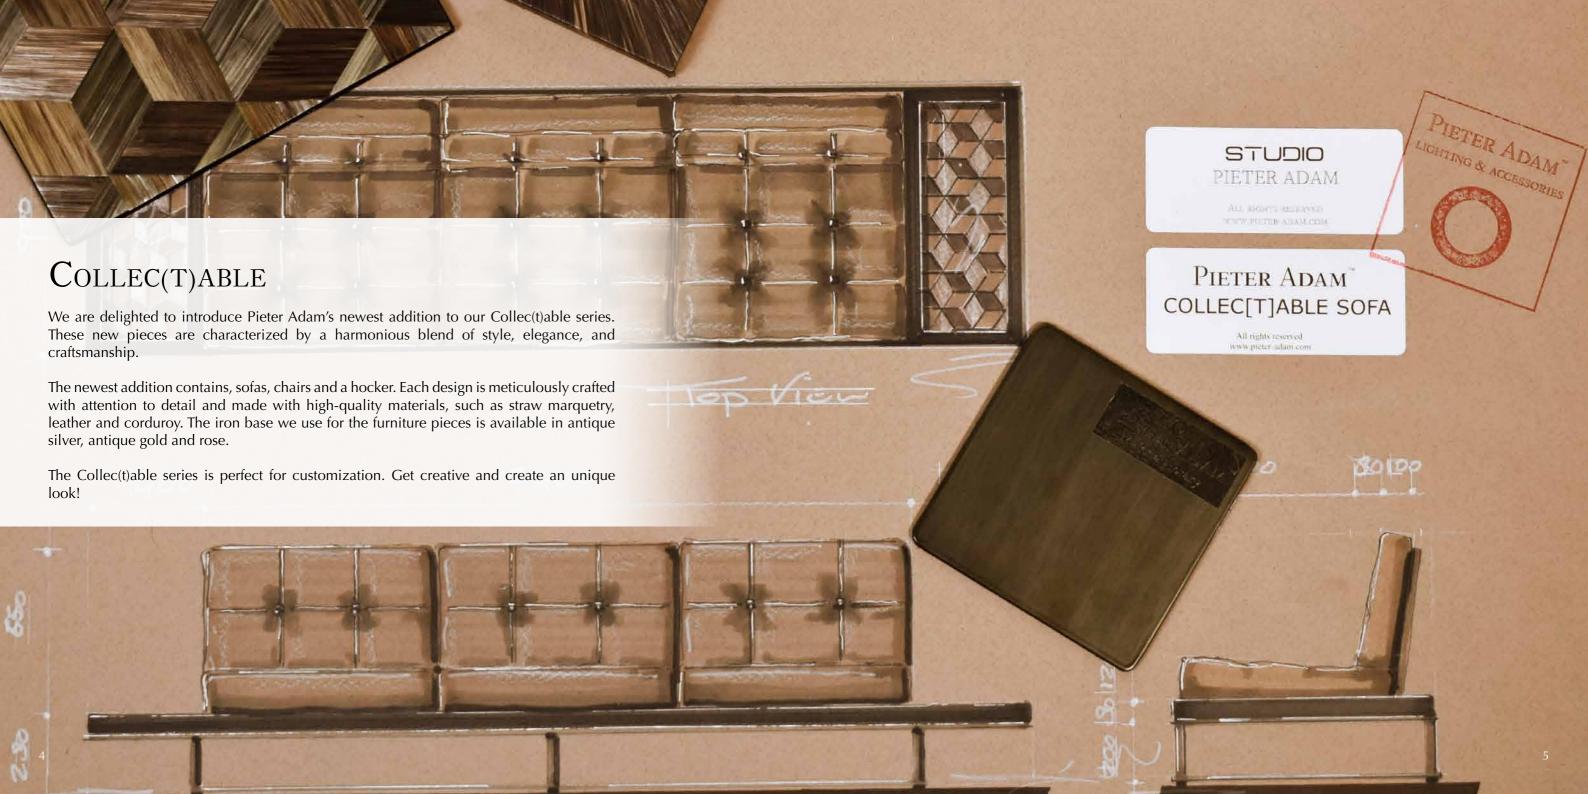

## PIETER ADAM COLLEC[T]ABLE SOFA

All rights reserved www.pieter-adam.com

CONTECTABLE SOFA
MODULAR SOFA
SEPT. 2023 By PIETER ADAM

Model: Collec(t)able sofa
Material: Straw, leather, iron
Dimensions: 257,5 x 85 x H85 cm