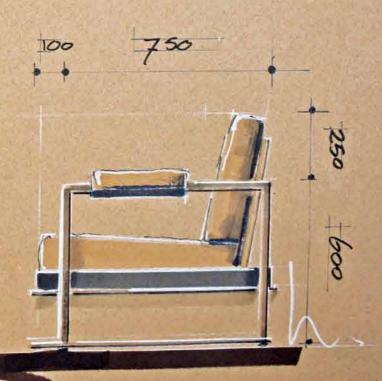

Finishes: Antique silver, Antique gold, Rose

Item nr: FPA 536

Model: Collec(t)able arm chair left

Material: Straw, leather, iron Dimensions: 68 x 68 x H60 cm

Finishes: Antique silver, Antique gold, Rose

\*Other finishes on request