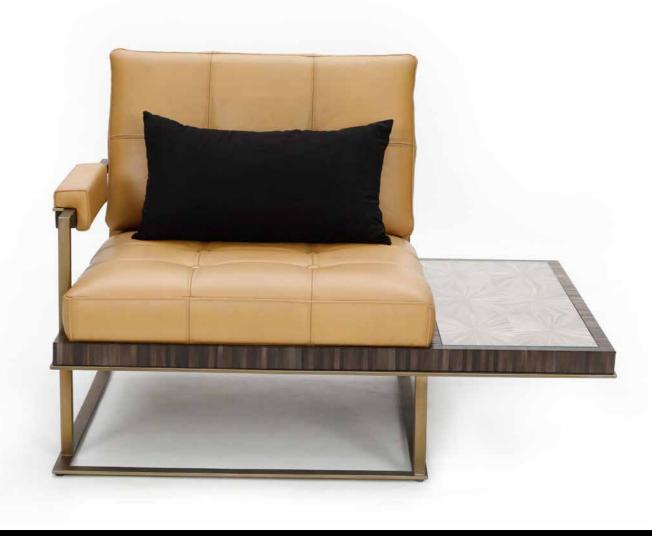

Itemnr: FPA 531

Model: Collec(t)able chair shelf service right

Material: Straw, leather, iron Dimensions: 120 x 85 x H85 cm

Finishes: Antique silver, **Antique gold**, Rose

Itemnr: FPA 532

Model: Collec(t)able chair shelf service left

Material: Straw, leather, iron Dimensions: 120 x 85 x H85 cm

Finishes: Antique silver, **Antique gold**, Rose

ALL RIGHTS RESEAVED WWW.BITTR-ADAM/COM