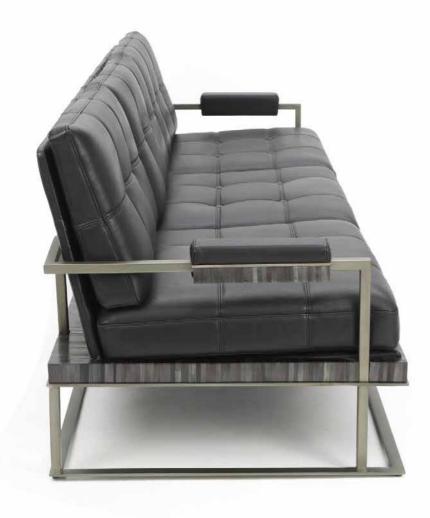

## PIETER ADAM COLLEC[T]ABLE SOFA

All rights reserved www.pieter-adam.com

CONTECTABLE SOFA
MODULAR SOFA
SEPT. 2023 By PIETER ADAM

Model: Collec(t)able sofa
Material: Straw, leather, iron
Dimensions: 257,5 x 85 x H85 cm